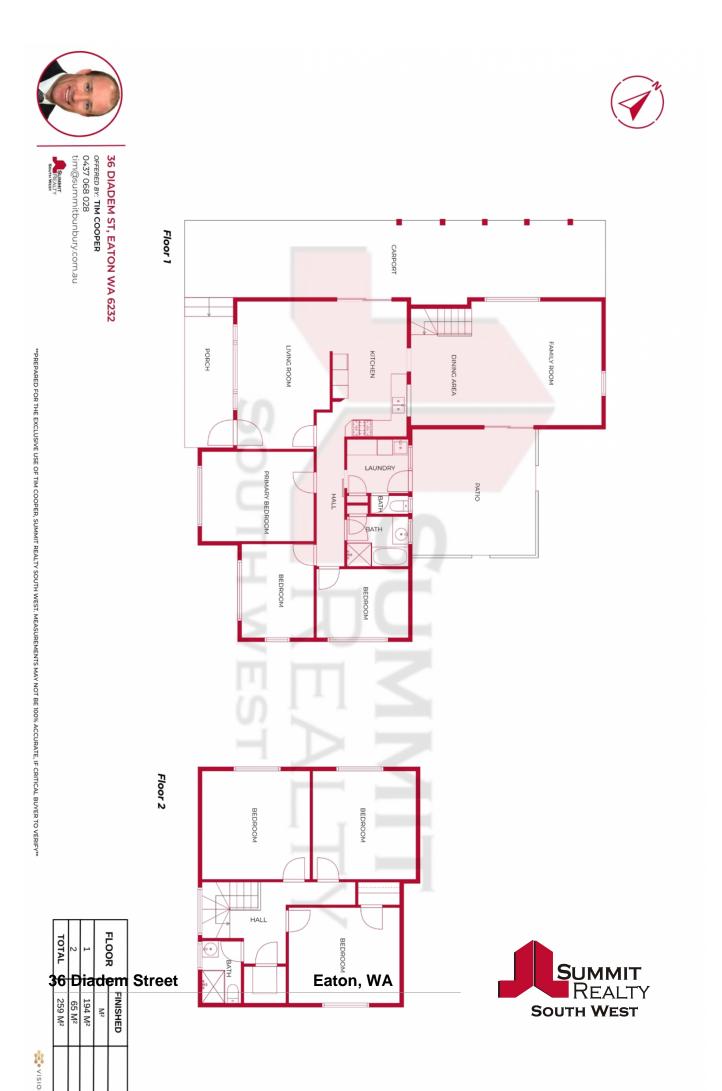

## 36 Diadem Street Eaton, WA

Situated on a generous 911sqm block with a lush, leafy backyard, sizeable workshop and a great paved patio entertaining area, this property is ideal for hosting weekend barbecues or enjoying outdoor playtime with the kids!