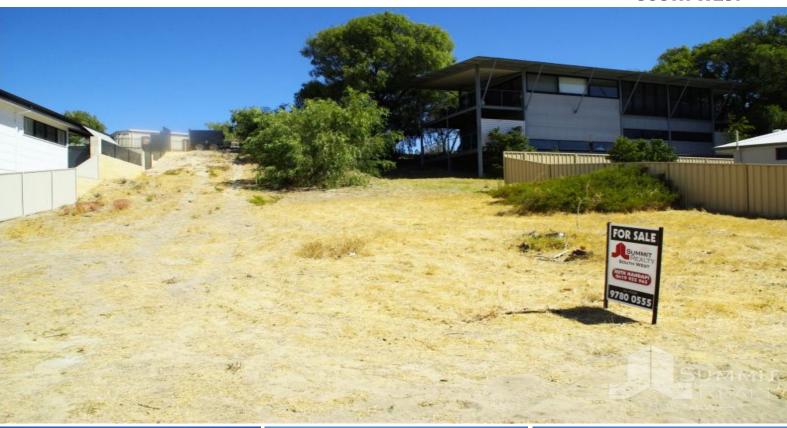

## Lovely Lugano!

With very few vacant blocks left in Lakewood Shores, be quick to secure this 617m2 north facing block.

The property has access to deep sewerage, scheme water and underground power and a BAL estimate of 12.5. Design your dream home to use the natural topography of the block and capture some elevated views across the public open space. A contour survey is available to assist with the assessment of site costs for this property.