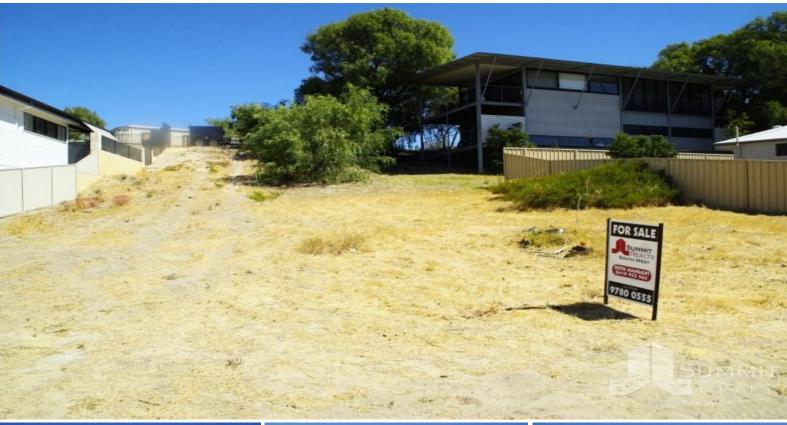

4 Lugano Edge Binningup, WA

## Lovely Lugano!

With very few vacant blocks left in Lakewood Shores, be quick to secure this 617m2 north facing block.

The property has access to deep sewerage, scheme water and underground power and a BAL estimate of 12.5. Design your dream home to use the natural topography of the block and capture some elevated views across the public open space. A contour survey is available to assist with the assessment of site costs for this property.