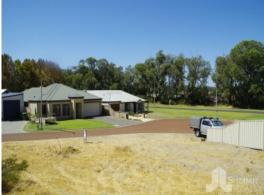

4 Lugano Edge Binningup, WA

## Lovely Lugano!

With very few vacant blocks left in Lakewood Shores, be quick to secure this 617m2 north facing block.

The property has access to deep sewerage, scheme water and underground power and a BAL estimate of 12.5. Design your dream home to use the natural topography of the block and capture some elevated views across the public open space. A contour survey is available to assist with the assessment of site costs for this property.