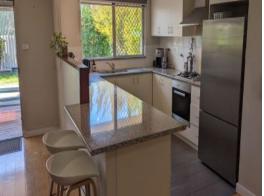

Features you will LOVE

- Large master bedroom with a large walk in robe, aircon and ceiling fan
- Robes in every bedroom with the fourth bedroom having a walk in robe
- Two minor bedrooms with aircon and ceiling fans
- Undercover patio
- Enclosed yard