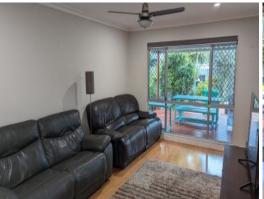

Features you will LOVE

- Large master bedroom with a large walk in robe, aircon and ceiling fan
- Robes in every bedroom with the fourth bedroom having a walk in robe
- Two minor bedrooms with aircon and ceiling fans
- Undercover patio
- Enclosed yard