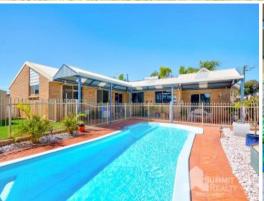

Ideal for large families, 26 Lofthouse Avenue showcases an impressive list of features including 5 bedrooms and 2 renovated bathrooms, alongside versatile living spaces designed for both relaxation and entertainment. Indulge in the comfort of a spacious sunken lounge, a separate games room with French doors and a generous main living and meals area.