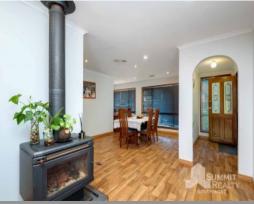

Ideal for large families, 26 Lofthouse Avenue showcases an impressive list of features including 5 bedrooms and 2 renovated bathrooms, alongside versatile living spaces designed for both relaxation and entertainment. Indulge in the comfort of a spacious sunken lounge, a separate games room with French doors and a generous main living and meals area.