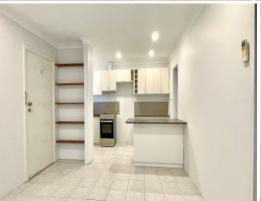

## FEATURES INCLUDE:

- Single car carport
- Reverse cycle air conditioning
- Open plan kitchen, dining and living area
- New upper kitchen cabinets for extra storage
- Renovated bathroom
- Main bedroom with built in wardrobe