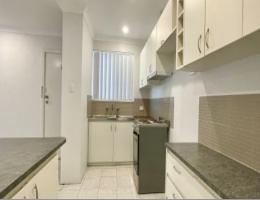

## FEATURES INCLUDE:

- Single car carport
- Reverse cycle air conditioning
- Open plan kitchen, dining and living area
- New upper kitchen cabinets for extra storage
- Renovated bathroom
- Main bedroom with built in wardrobe