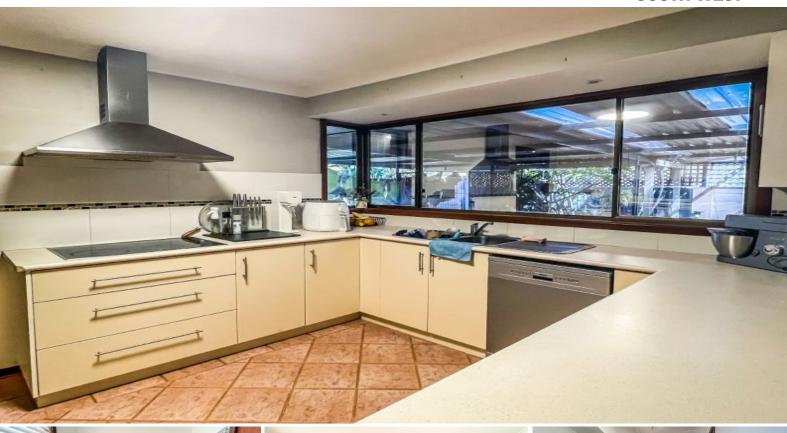

Features include:

- Single Car Garage
- Master bedroom with built in wardrobe
- Open plan kitchen and living
- Separate enclosed lounge room
- Separate dining
- Two minor bedrooms with built in wardrobes
- Main bathroom with two seperate toilets
- Gazebo perfect for entertaining