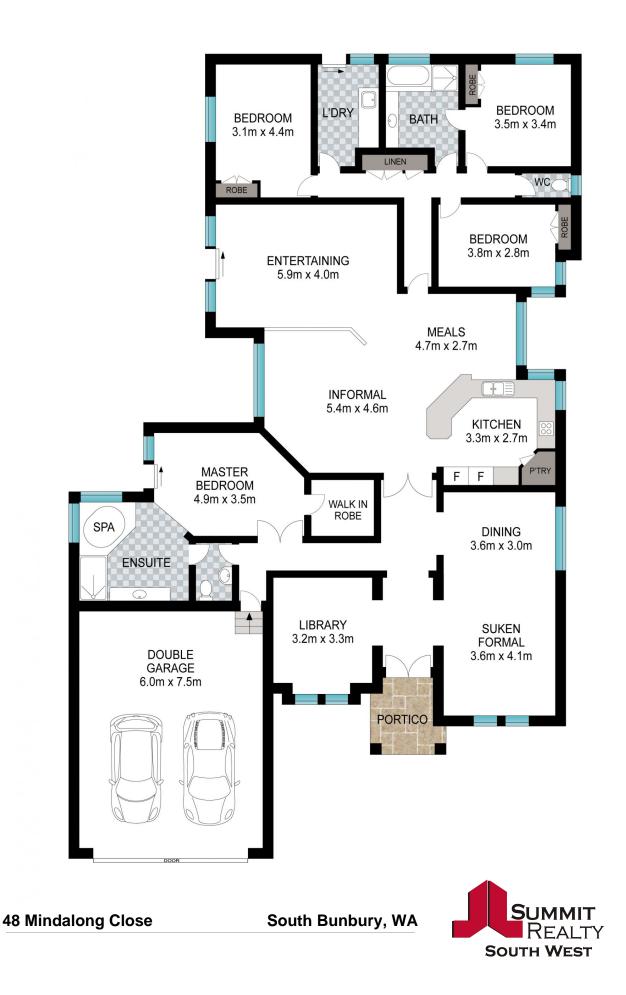

Surrounded by well-maintained homes in an outstanding location just seconds to the beach, this stunning 4 bedroom home is set on a generous size 970sqm block and presents an fantastic opportunity for Buyers searching for their forever home!

Lovingly cared for both inside and out, the home showcases an impressive list of features and perfectly caters to the growing family. Highlights include high ceilings and feature lighting throughout, multiple spacious living areas including large sunken front lounge room with recessed ceilings and formal dining, large home office with built-in