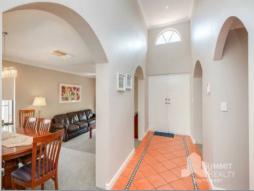

Lovingly cared for both inside and out, the home showcases an impressive list of features and perfectly caters to the growing family. Highlights include high ceilings and feature lighting throughout, multiple spacious living areas including large sunken front lounge room with recessed ceilings and formal dining, large home office with built-in