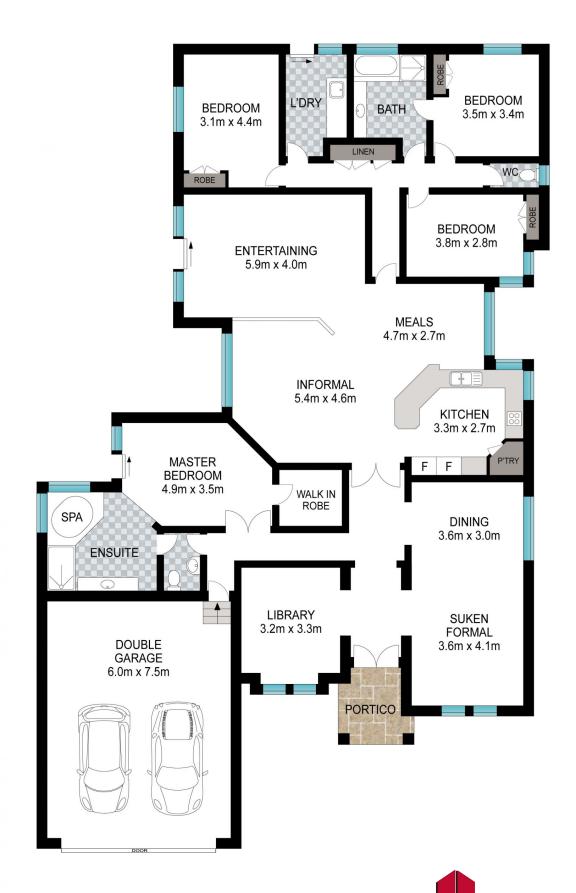

Surrounded by well-maintained homes in an outstanding location just seconds to the beach, this stunning 4 bedroom home is set on a generous size 970sqm block and presents an fantastic opportunity for Buyers searching for their forever home!

Lovingly cared for both inside and out, the home showcases an impressive list of features and perfectly caters to the growing family. Highlights include high ceilings and feature lighting throughout, multiple spacious living areas including large sunken front lounge room with recessed ceilings and formal dining, large home office with built-in