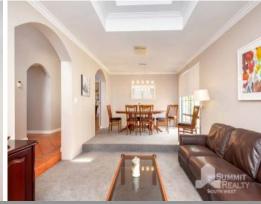

Lovingly cared for both inside and out, the home showcases an impressive list of features and perfectly caters to the growing family. Highlights include high ceilings and feature lighting throughout, multiple spacious living areas including large sunken front lounge room with recessed ceilings and formal dining, large home office with built-in