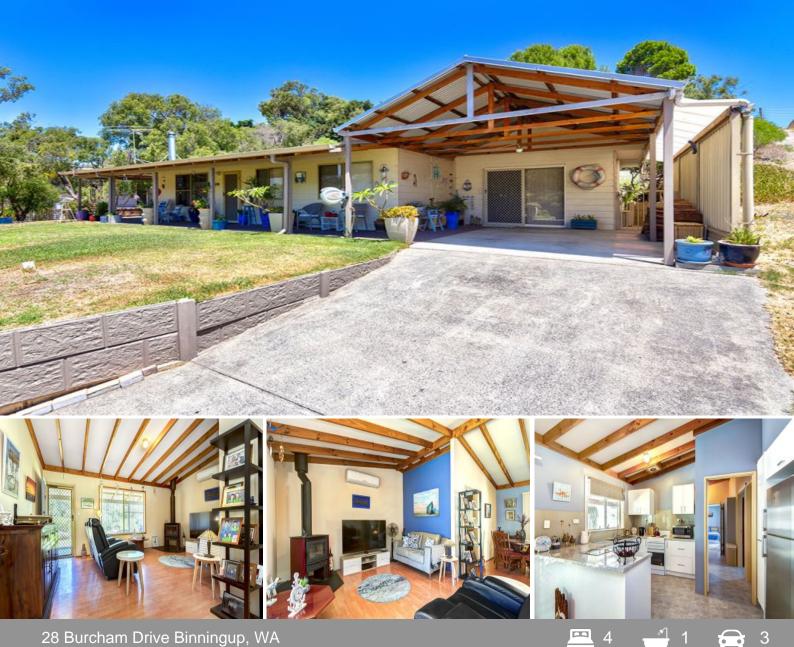

## CLOSE TO BEACH

Property features include:

- Four bedrooms, one bathroom
- Open plan living area with tile fire & reverse cycle air conditioning
- Renovated kitchen
- Master bedroom has large built in robes and ceiling fan
- Wide verandahs front and back, perfect for outdoor entertaining
- Powered 4m x 3m garden shed
- Reticulated lawns and gardens.
- Pets considered