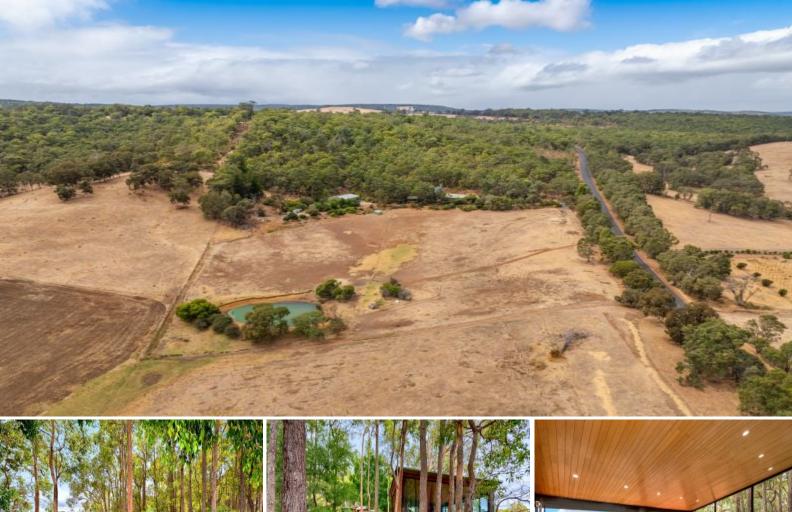

## SECLUDED LIFESTYLE PROPERTY

Nestled on the Darling Scarp with views over farmland, forest & to the coast, sits this 65 acre property, less than 2 hours from Perth & only minutes to surrounding towns & amenities-

This unique & versatile property is ideal for a tree change or hobby farm which features main house, cottage, studio, massive shed & 3 dams-

Just endless possibilities to live full or part time, rental/farmstay options & immerse yourself in this bushland setting while still having the opportunity to run stock or pets in paddocks with own dam.