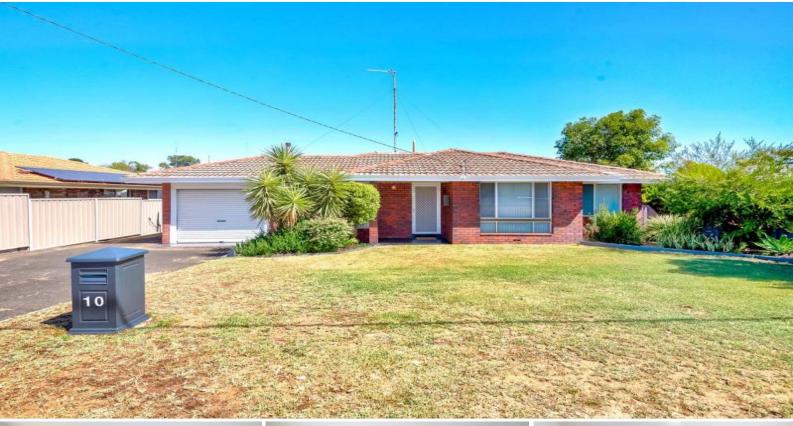

## **PRISTINE PRESENTATION**

Just a short stroll to Bunbury Forum & Train station, this home is just ideal for retirees, investors and first home buyers alike.

Originally built in 1975, the recent updated flooring, carpet and complete interior repaint has brought this property to life! Each of the bedrooms features a ceiling fan and a split system A/C is included in the living area.

There's plenty of potential outside, with the low maintenance gardens, good sized patio and 8m x 7m powered shed.

Property features include:

- Updated interior
- Natural gas heating
- Split system air conditioning