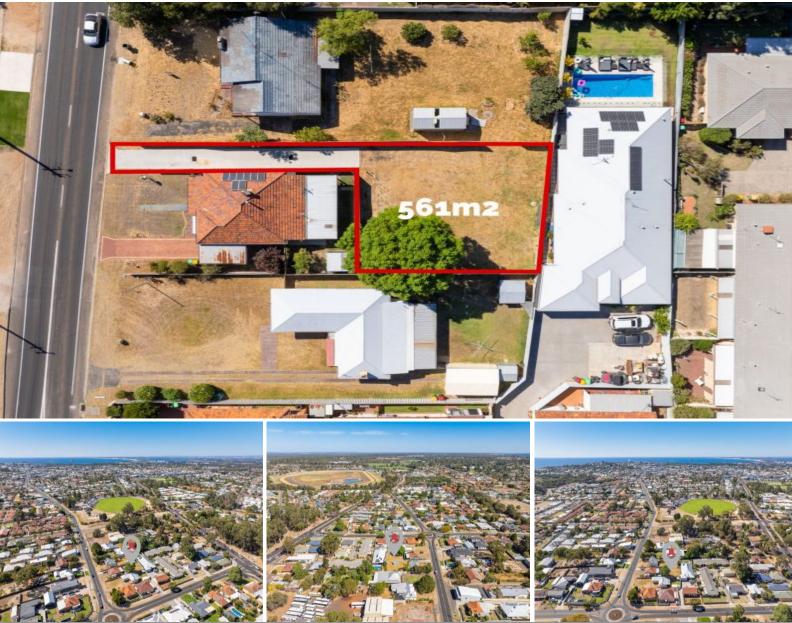

## SOLD BY TIM COOPER!

Set in sought after South Bunbury 223A Spencer Street is a rare find!

If you've been searching for a substantial block of land in an unbeatable location, 223A Spencer Street presents the ideal canvas for you to design and build your new home or investment.

Centrally located to major shopping, medical facilities, great schools and just minutes to the beach and CBD, you'll love the lifestyle that South Bunbury can offer!

Start building your dream home today! For more information please contact Exclusive Selling Agent Tim Cooper today!