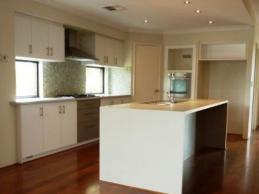

## TREENDALE DIAMOND!!

This modern family home is located in the heart of Treendale.

This ex display home features high ceilings and jarrah floors.

Four large bedrooms with build in robes and walk in robe to the master suite. Two stylish bathrooms. Separate lounge room and dining areas and with open planned kitchen and family.