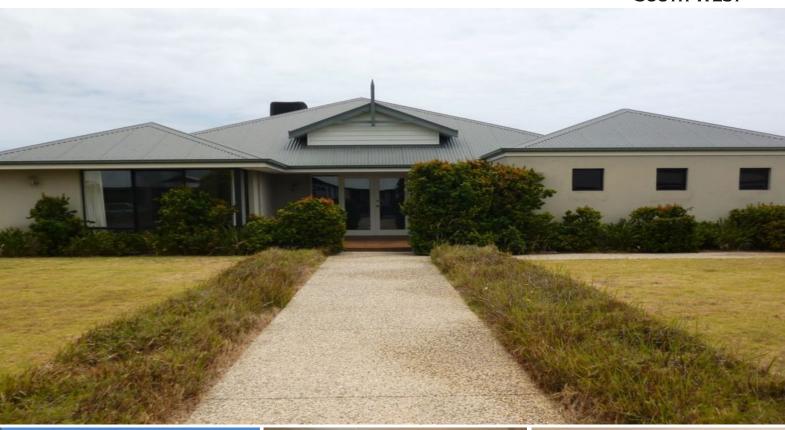

## TREENDALE DIAMOND!!

This modern family home is located in the heart of Treendale.

This ex display home features high ceilings and jarrah floors.

Four large bedrooms with build in robes and walk in robe to the master suite. Two stylish bathrooms. Separate lounge room and dining areas and with open planned kitchen and family.

Ducted Evaporative air-conditioning throughout.

Enjoy the warm summer months on area deck with water feature and lush gardens. Located across the road from the local park and a short walk to Treendale Primary School.