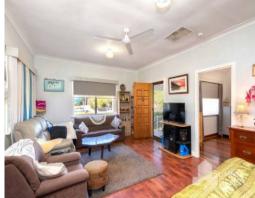

## PROPERTY FEATURES INCLUDE:

- Large front lounge room with ceiling fan and air conditioning
- Queen Size main bedroom off the living space with wood floors and high ceilings
- Functional kitchen and dining space central to the home