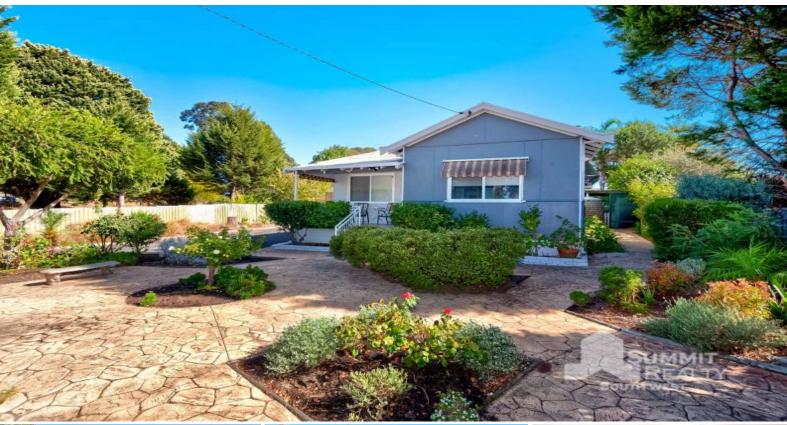

## COUNTRY HOME ON EXPANSIVE LAND

Located in a beautiful part of town, close to everything you could need, comes this beautifully presented 2 bedroom, 1 bathroom home on a large 1,257m2 block. Featuring a gorgeous concrete path that meanders through the gardens from front to back, the lawns and gardens have been maintained meticulously.

## PROPERTY FEATURES INCLUDE:

- Large front lounge room with ceiling fan and air conditioning
- Queen Size main bedroom off the living space with wood floors and high ceilings
- Functional kitchen and dining space central to the home