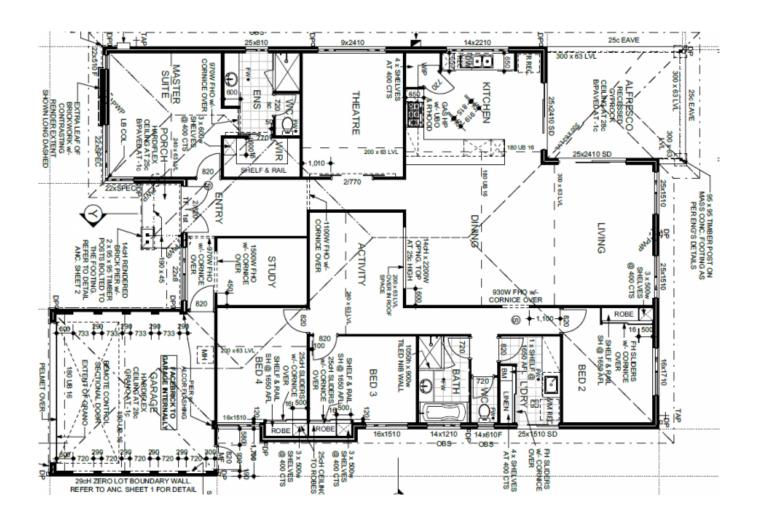

## TRANQUIL LAKE VIEWS

This large family property boast:

- A large master bedroom with walk-in robe and ensuite.
- Three minor double size bedrooms each with built-in robes
- Activity room.
- Separate study to the front of the home.
- Open plan living area with glass sliding door out to your inviting alfresco area.
- Large kitchen with breakfast bar, walk-in pantry and modern appliances.
- Separate theatre room
- Ducted reverse cycle air conditioning throughout.
- Double garage
- Garden shed
- Easy care fully landscaped gardens with reticulation and enclosed rear yard.