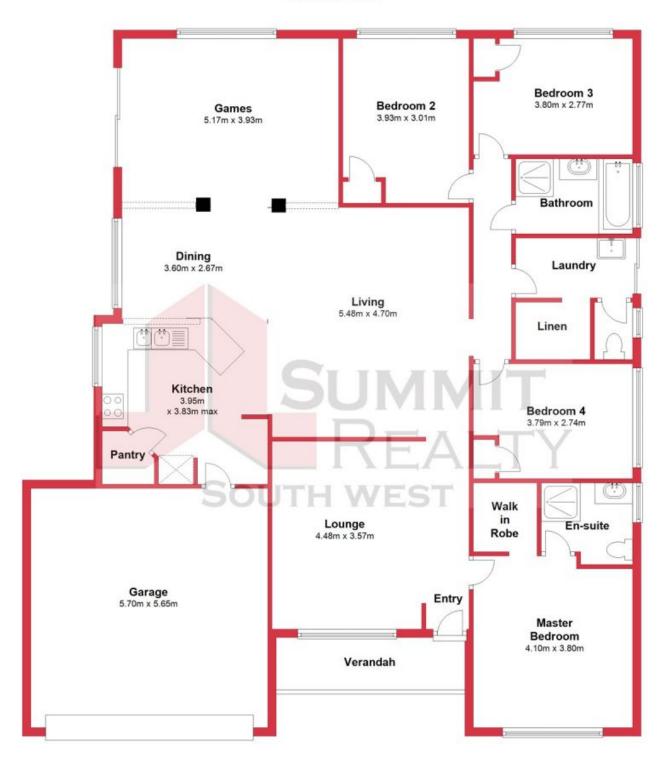

## **Ground Floor**

This plan has been prepared for marketing purposes only. Whilst every care is taken in the production of this plan, measurements, angles and positioning of doors/windows may not be accurate. Interested parties are strongly advised to undertake their own checks when establishing the suitability for furniture etc. Not To Scale.

33 Jupiter Drive, Australind Australind, WA

Plan produced using PlanUp.