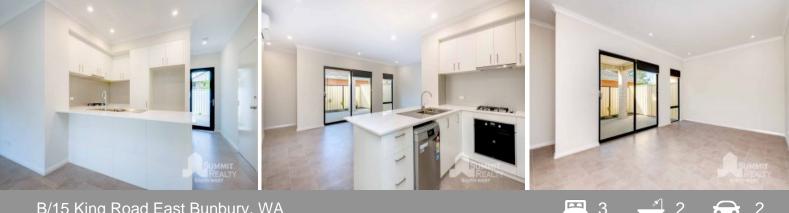

Additional highlights of this fantastic property include a beautiful chef's kitchen with abundant storage, dishwasher and stone benchtops, modern bathrooms with quality fixtures plus mirrored robes in the generous size bedrooms create the perfect blend of luxury and functionality!

Large main living and meals area with filled with natural light with split system air cond

For more details please visit : https://www.summitbunbury.com.au/7965673

Price: Inspect: From \$595,000 Saturday, 18th May 2024 12:00 - 12:30