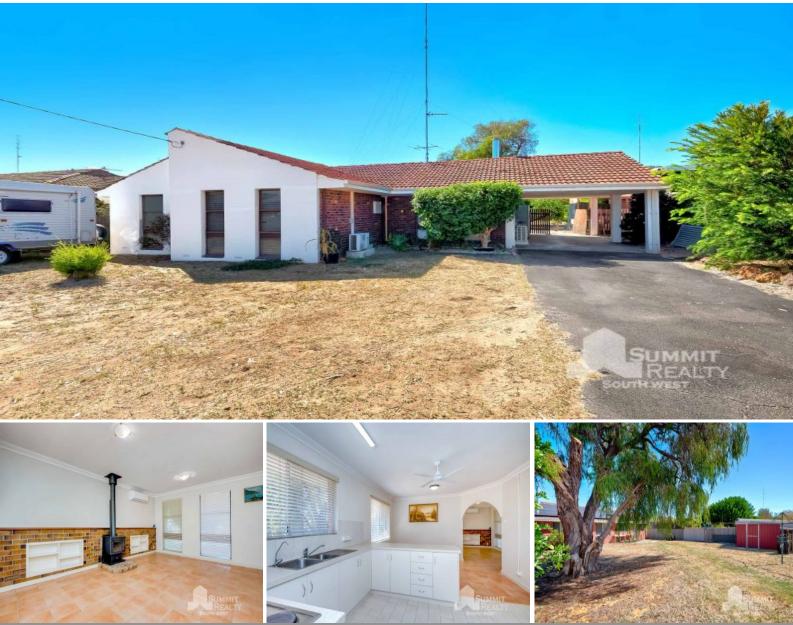

## 24 Adam Road South Bunbury, WA

## WHEN LOCATION IS AT THE FORFRONT -LOOK NO FURTHER!!

This three-bedroom, one bathroom home in the ever-popular South Bunbury area on a spacious 809m2 block has loads of potential and lots to offer.

Boasting a massive back yard with plenty of room for the kids to play, pets to explore and exercise, along with the added bonus of Adam Road Primary School being right across the road, Newton Moore Senior High School just a 200m walk away, Shopping Centre, Medical Centre and Sporting facilities close by, this is a family home you don't want to miss out on!!

Property features include:

Main bathroom has a single basin vanity with a double cupboard underneath. Separate bath a

For more details please visit : https://www.summitbunbury.com.au/7966350 Price:

Offers Over \$429,000