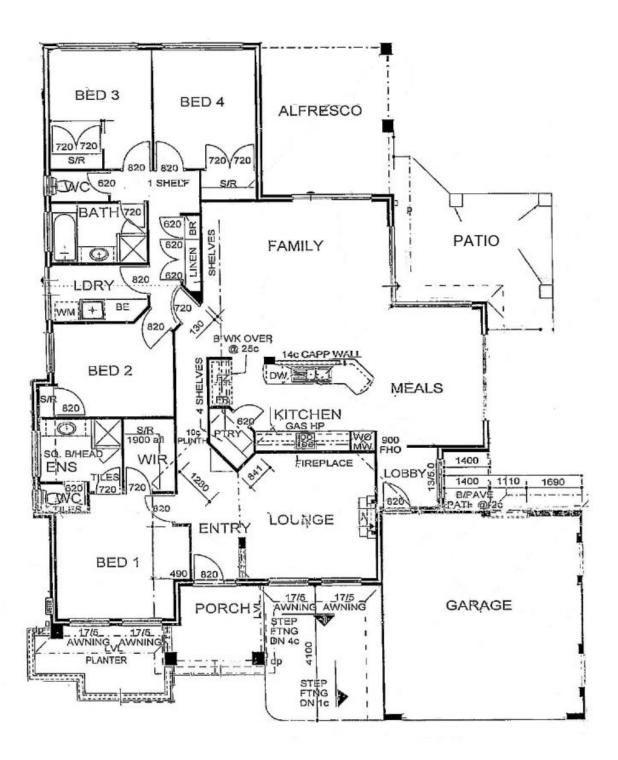

- The open planned living area has plenty of space for a lovely bright dining area and also a cosy family room, complete with tile fire.

- The outdoor entertaining area is the jewel in the crown of this impressive property, located under the main roof, it has been finished with white exterior plantation shutters, al