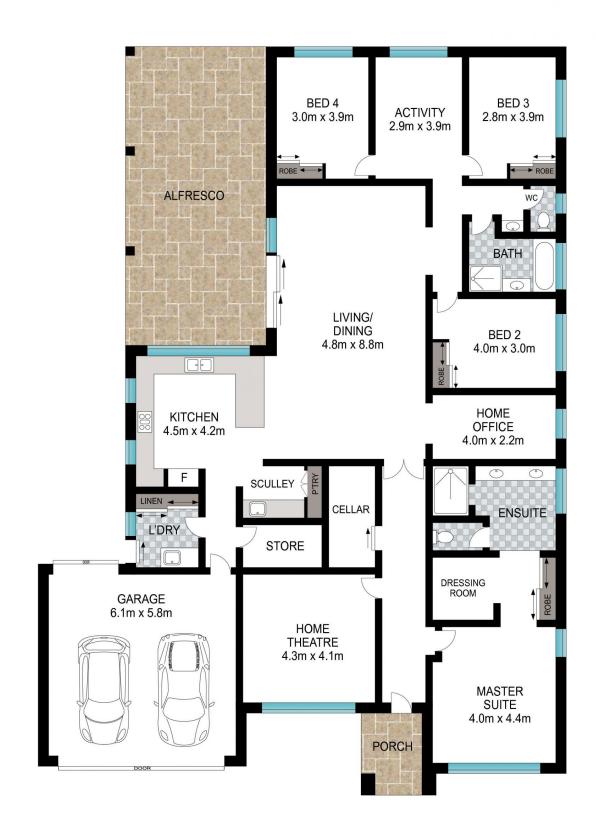

Entertain guests or enjoy family movie nights in the impressive home theatre room, characterized by recessed ceilings and built-in speakers for an immersive experience. The activity area near the minor bedrooms offers a versatile space with built-in cabinetry and convenient sliding door access to the yard.

Quality craftsmanship and attention to detail are evident throughout, with a central large tiled living and dining area boasting a cosy wood fire for winter evenings. Neutral and earthy tones create an inviting ambiance, while the expansive chef's kitchen serves as the