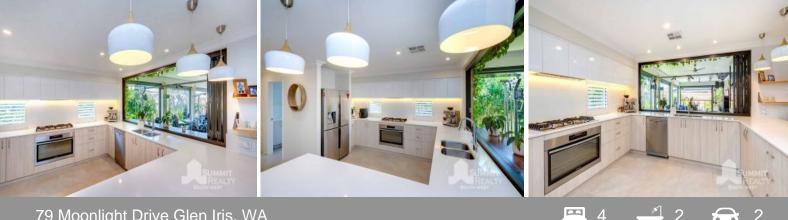

Quality craftsmanship and attention to detail are evident throughout, with a central large tiled living and dining area boasting a cosy wood fire for winter evenings. Neutral and earthy tones create an inviting ambiance, while the expansive chef's kitchen serves as the