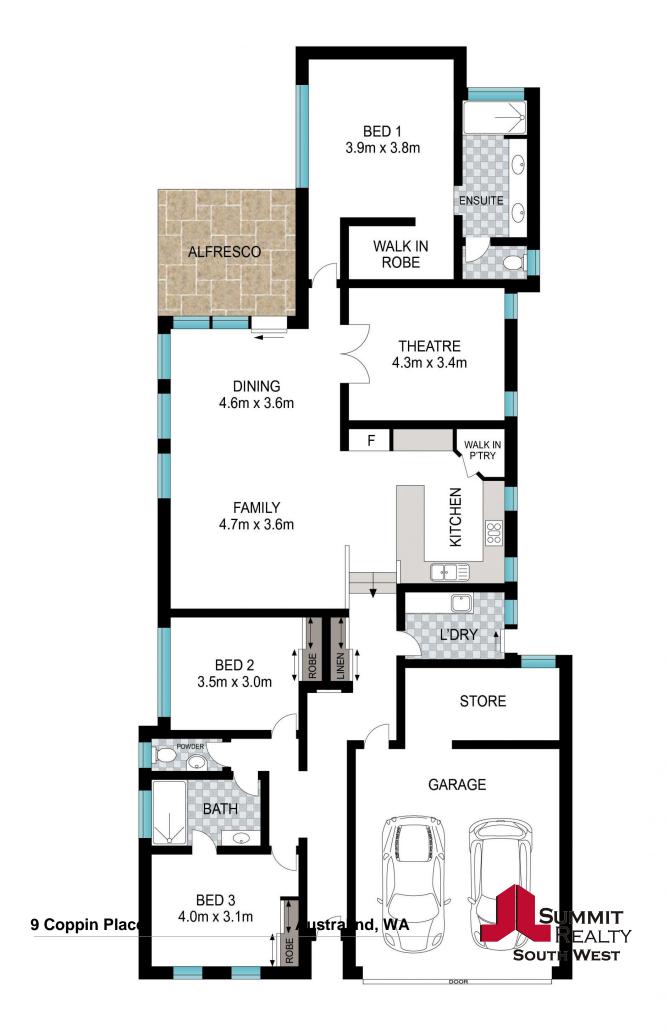

9 Coppin Place Australind, WA

Price:

Offers Over \$550,000

Council Rates: \$2,148.25/year (approx)
Water Rates: \$1,187.04/year (approx)

## QUALITY AND STYLE COMBINED

In the sought after suburb of Australind and tucked away on a quiet street, comes this beautiful 3 bedroom, 2 bathroom, split level property with so much to love. Having featured as a Finalist in the HIA Construction Excellence Awards in 2015, you know it's a quality design with great finishes.

## PROPERTY FEATURES INCLUDE:

- Master bedroom with huge walk in robe and ensuite with double vanity

**Daniel Cole** 0408 920 749

For more details please visit : https://www.summitbunbury.com.au/7971913