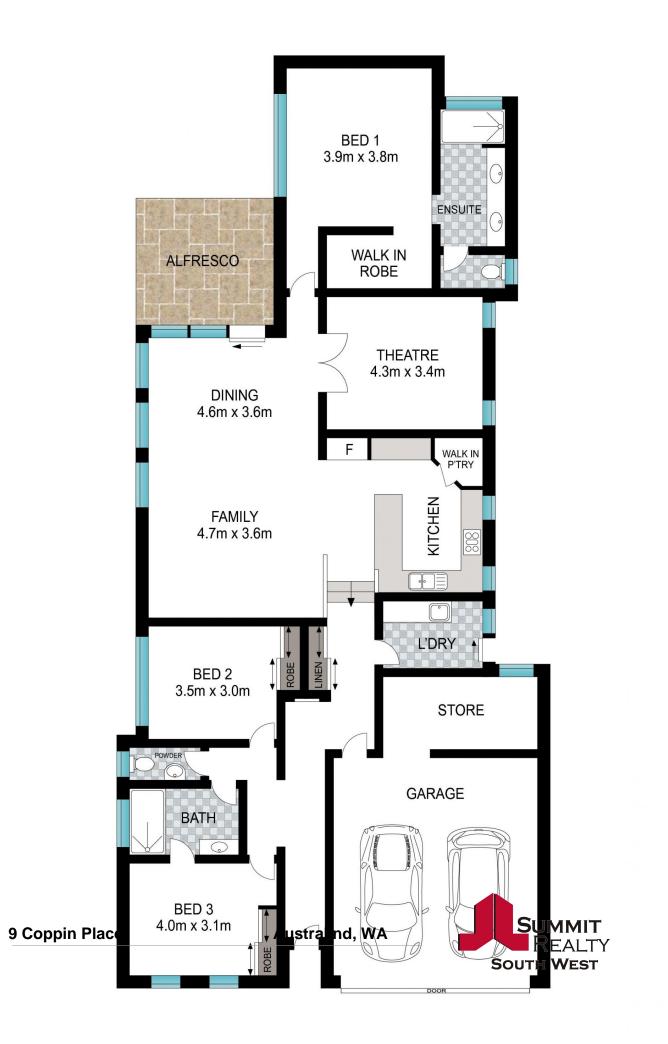

## 9 Coppin Place Australind, WA

With a low maintenance design and being located in a lock and leave position, it's a perfect opportunity to either move in, or add to the investment portfolio.

PROPERTY FEATURES INCLUDE:

- Master bedroom with huge walk in robe and ensuite with double vanity