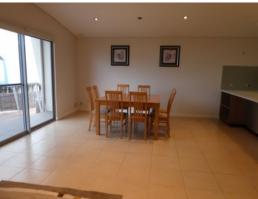

## PROPERTY FEATURES INCLUDE:

- Double remote garage with separate store room
- large kitchen with stainless steel appliances and dishwasher
- Air conditioned living area & master bedroom
- Small courtyard to rear
- Larger master suite with en-suite and two walk in robes
- Electric security gate to the front

## PART FURNISHINGS INCLUDE:

- Double ensemble
- Queen sized mattress with base and bed head
- Wooden dinning table and chairs

Jess Harnett

For more details please visit : https://www.summitbunbury.com.au/7972255