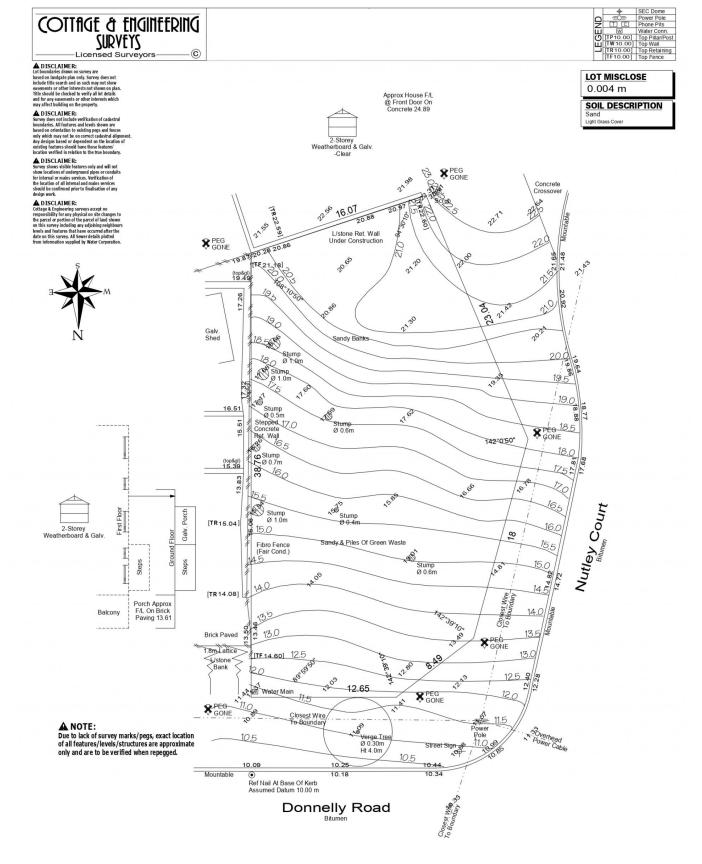

The block slopes from front to back and would be ideally suited to a pole home with the elevation providing a scenic outlook as well as capturing the winter sun from the north. A contour survey and site report are available for genuine purchasers. Connections to power and scheme water are available.

With housing stock in short supply and the opportunity to secure vacant land in Binningup at an all time low, don't miss this opportunity to create your seaside dream.

For more details please visit : https://www.summitbunbury.com.au/7972340