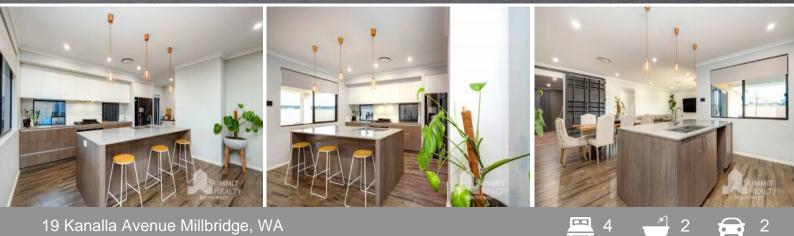

Upon entering, you're greeted by high 28c ceilings and timber-look tile flooring, creating warmth and setting the tone for luxury living. The sunken master suite showcase quality carpets, a walk-in dressing room with abundant storage, and a generous ensuite featuring a double basin stonetop vanity and a walk-in shower with double rainfall shower heads.