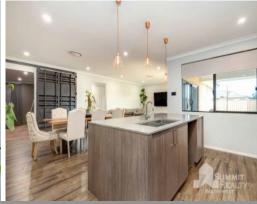

Upon entering, you're greeted by high 28c ceilings and timber-look tile flooring, creating warmth and setting the tone for luxury living. The sunken master suite showcase quality carpets, a walk-in dressing room with abundant storage, and a generous ensuite featuring a double basin stonetop vanity and a walk-in shower with double rainfall shower heads.