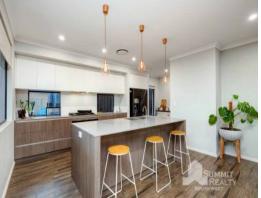

Upon entering, you're greeted by high 28c ceilings and timber-look tile flooring, creating warmth and setting the tone for luxury living. The sunken master suite showcase quality carpets, a walk-in dressing room with abundant storage, and a generous ensuite featuring a double basin stonetop vanity and a walk-in shower with double rainfall shower heads.