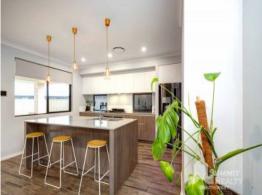

Upon entering, you're greeted by high 28c ceilings and timber-look tile flooring, creating warmth and setting the tone for luxury living. The sunken master suite showcase quality carpets, a walk-in dressing room with abundant storage, and a generous ensuite featuring a double basin stonetop vanity and a walk-in shower with double rainfall shower heads.