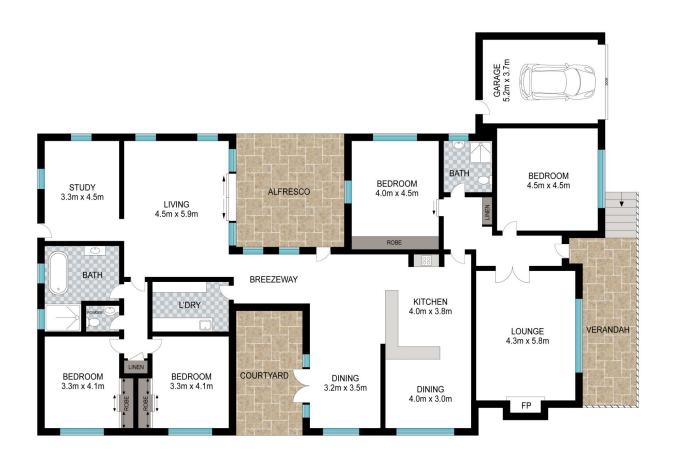

## **UNDER OFFER BY TIM COOPER!**

This beautifully renovated home is one that ticks all the boxes and is ready for its new owners. Situated on a generous 973sqm, this home provides ample space for comfortable living for the whole family with 4 spacious bedrooms and two separate living spaces. Perfectly located in the heart of the sought-after South Bunbury, and only a short distance from the Bunbury CBD and local schools, this home is sure to impress.

For more information or to arrange a private viewing, contact Exclusive Selling Agent Tim Cooper today.

PROPERTY FEATURES YOU'LL LOVE

Large modern kitchen and dining area

- 2 separate living areas
- 4 spacious bedrooms, all with ceiling fans