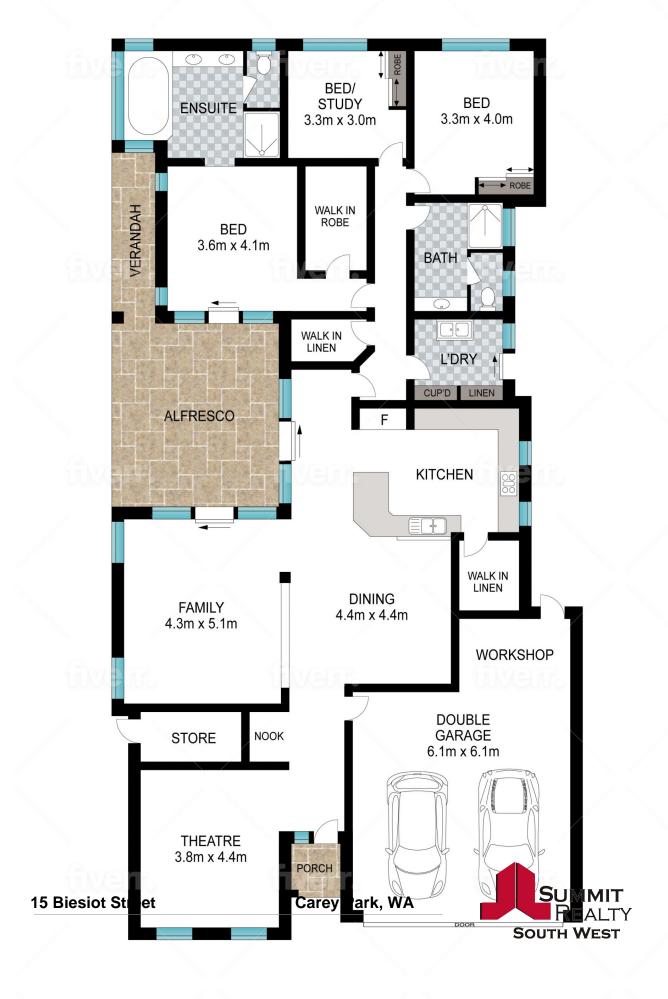

15 Biesiot Street Carey Park, WA

#

3

2

## SOLD BY TIM COOPER

Introducing a charming blend of comfort and convenience, this beautifully presented 3 bedroom, 2 bathroom home nestled in a leafy, central location offers Buyers the epitome of modern living. Boasting a low maintenance, easy care 450sqm lock-up-and-leave lifestyle, this property is perfect for those seeking a seamless blend of style and functionality. From its light-filled interiors adorned with stylish wood look flooring and attractive neutral tone d-cor to its high ceilings exuding an air of spaciousness, every corner of this home whispers sophistication and comfort.

With its fantastic location, mere moments to major shopping, sporting grounds, medical facilities, schools, and Forrest Park, this meticulously maintained property offers a lifesty

For more details please visit : https://www.summitbunbury.com.au/7981297