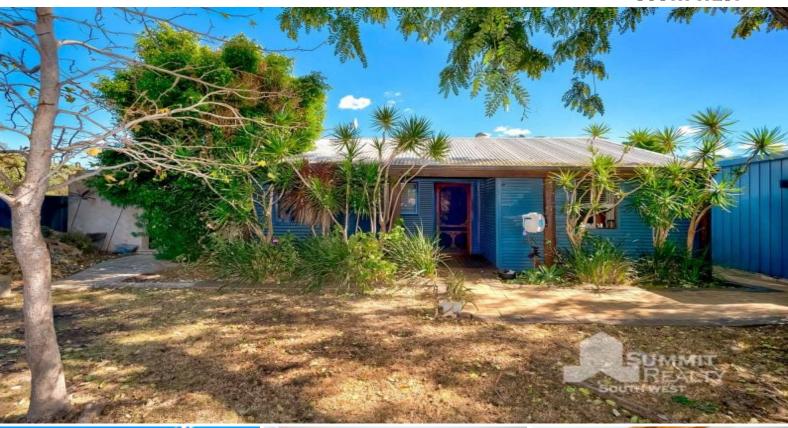

13608 South Western Highway Roelands, WA

3

1

## A WONDERFUL OPPORTUNITY FOR THOSE WANTING A TREE CHANGE

Positioned to the rear of the main living area is a lovely outdoor patio area that overlooks a below ground salt water pool perfect for outdoor entertaining all year round. The manicured gardens have been beautifully landscaped with expansive lawns for plenty of room for games of cricket, soccer, or family and friend get togethers.