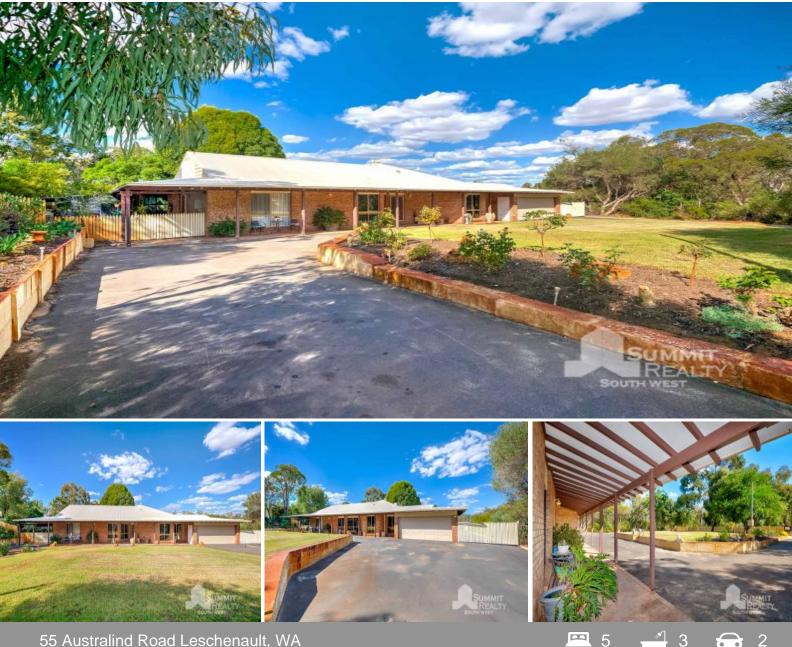

## LESCHENAULT OASIS

This beautiful family home is placed amongst native bushland in the peaceful Leschenault area. Set on a 4,279sqm block this property presents a laid-back country lifestyle. The adjoining granny flat includes open plan kitchenette and living, bathroom/ laundry and separate bedroom, great for those extended family members or teenagers looking for a little more independence. The uniquely designed 4-bedroom 2-bathroom home boasts several spacious livings areas, with plenty of room for the whole family to spread out. This property won't last long, contact Team Triplett Today!

## FEATURES

- Master bedroom with walk in robe and ensuite, split system air conditioner and ceiling fan

- Separate study space

- Multiple living areas, including spacious living area, formal dinning and large family r