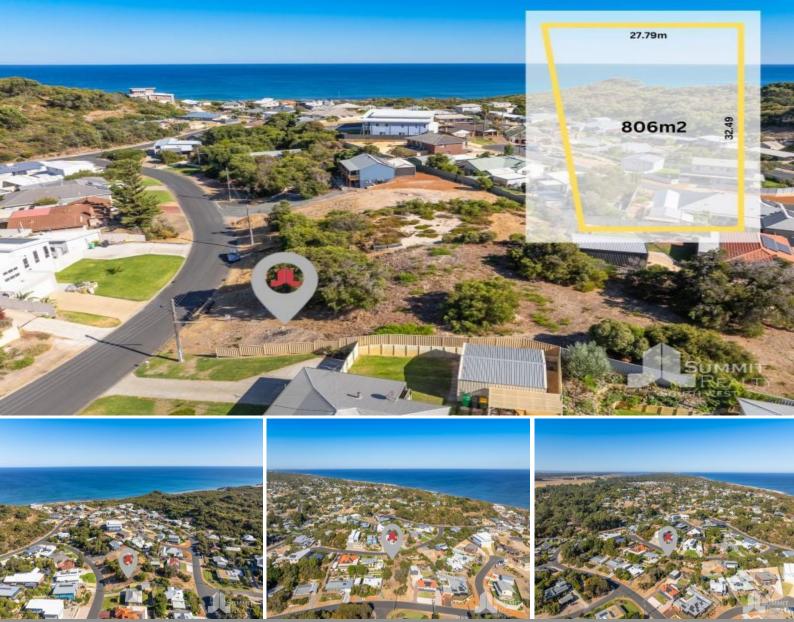

## 15 Martin Court Binningup, WA

## **Best Value**

If its peace and quiet you are after then Martin Court is a lovely quiet cul-de-sac and its only a short walk to the beach access at the end of Allan Road.

Use the elevation of this block to secure a glimpse of the ocean from the back of the block. The north/south orientation will allow you to use a solar passive design to make the most of the winter sunshine & capture the cool sea breeze in the summer months.

This 806m2 block has 18.3m of frontage and also has access to scheme water & power.

Ruth Nandapi on 0419 955 965.

For more details please visit : https://www.summitbunbury.com.au/7984027