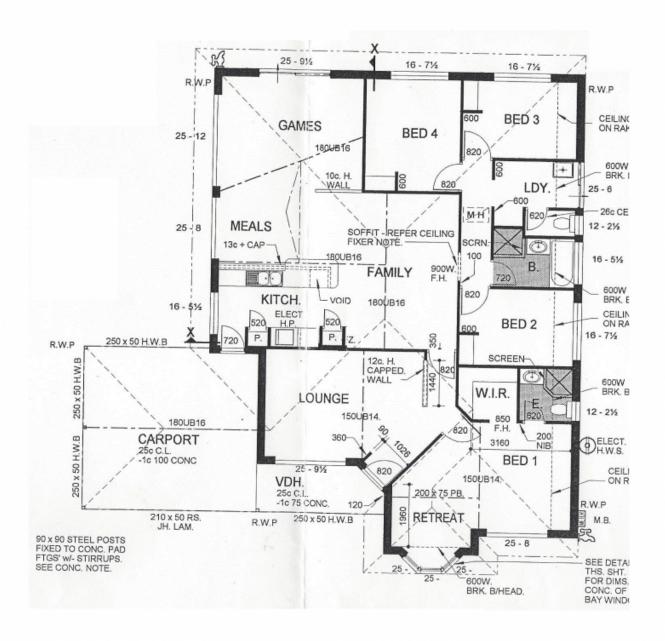

## **Beachside Bliss**

It's hard to go past the central location of this home and all that it has to offer for a relaxed seaside lifestyle.

Located right across the road from the Binningup Oval the property is close to the playground, bus stop, and community hall. A short walk will find you at the general store, country club or beautiful Binningup beach.

The home was built in 1998 and has everything you need to enjoy the relaxed lifestyle that comes with living in a small seaside community.

Inside you will find:

- Separate lounge at the front of home with views overlooking the  $\mbox{\rm oval}.$
- Large master suite with parent's retreat & bay window, walk in robe and ensuite.
- Open planned living with tile fire that overlooks the patio and backyard, there is plent