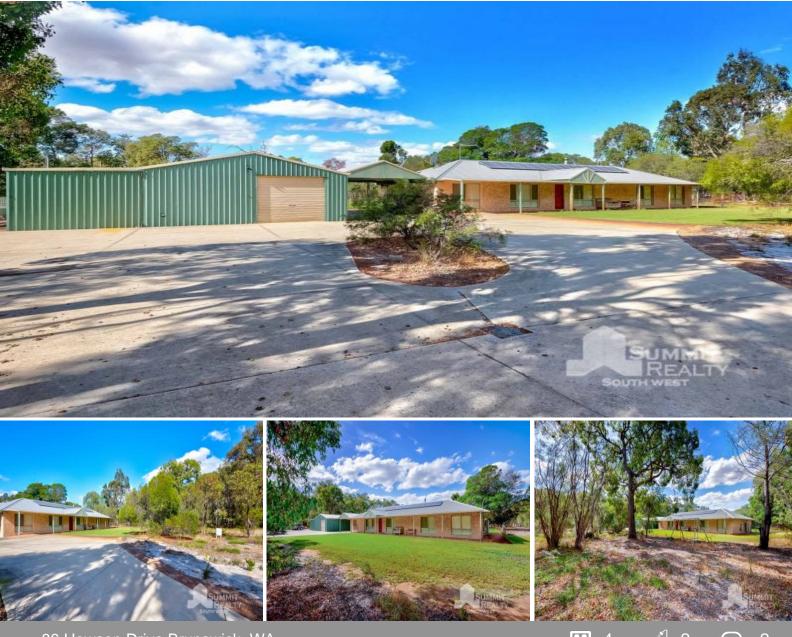

## 86 Howson Drive Brunswick, WA

## RARE 5 ACRE PROPETY CLOSE TO ALL AMENITIES

This property is nestled in a quite location, your very own oasis. Sit back, relax, and enjoy a semi-rural lifestyle at this amazing property just a short 5-minute drive from the growing Treendale community. Featuring endless shed space, concreted driveway and separate parents retreat at one end of the property. Land of this size is in high demand, secure this acreage today!