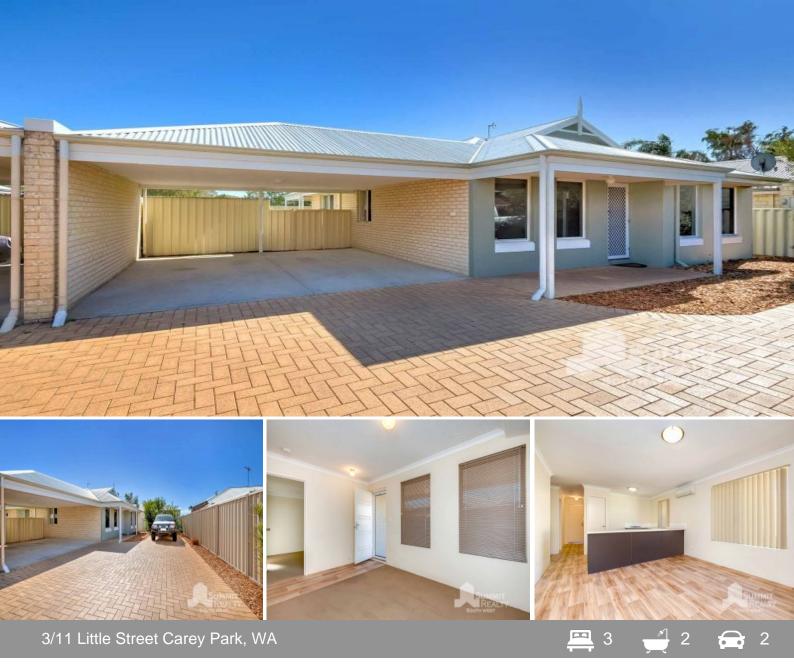

## **DELIGHTFUL UNIT**

This delightful unit features modern and neutral interior open plan living with multiple living areas and presents a wonderful opportunity for someone looking to downsize, first home buyers or the investor looking to add to their portfolio. From the moment you step through the front door you are bound to notice this home is perfect for those buyers looking for easy, secure and low maintenance living. This property is only a stone's throw from a number of shopping centres, train station, local schools and parks.

Features include:

- \* Master bedroom has walk in robe with ensuite
- \* Two minor bedrooms with built in robes
- \* Bathroom
- \* Stylish kitchen including stainless steel appliances, plenty of bench space, built in pa

For more details please visit : https://www.summitbunbury.com.au/7992650 Price:

Offers Over \$379,000

Water Rates:

Council Rates: \$2,365.00/year (approx) \$1,250.00/year (approx)

**Tracy Mills** 0429 000 887