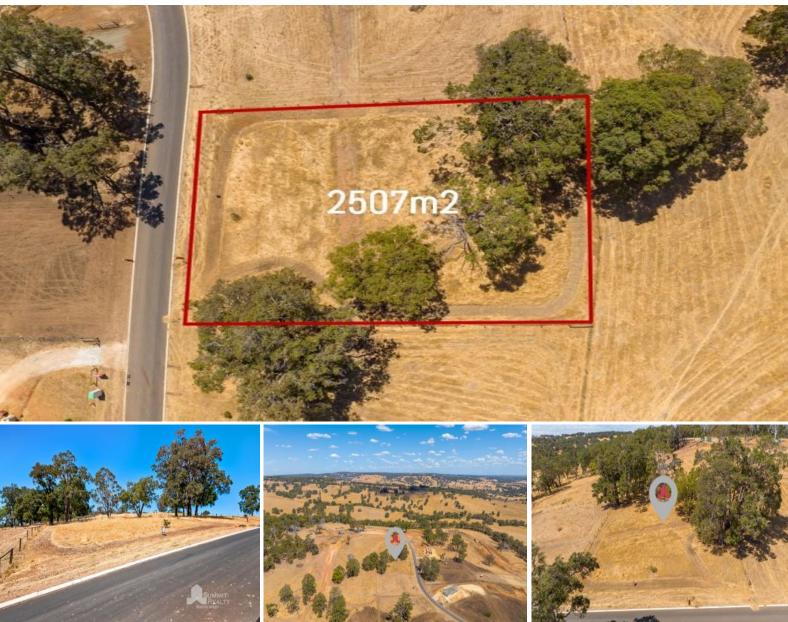

This picturesque 2507m2 block offers spectacular views out to the front of the ocean and also views of the farmland to the left and right of you.

Enjoy the space whilst only being a 10 minutes' drive from the shops and 20 minutes to the Bunbury CBD.