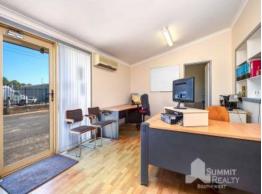

## Centrally Located Office Space

Located centrally in the Davenport industrial area is this 300m2 (approx.) combined office and warehouse.

The office space includes an air conditioned reception area, two offices, board room and staff amenities.