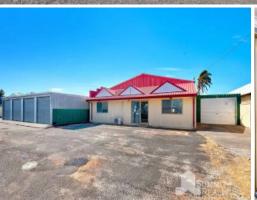

## Centrally Located Office Space

Located centrally in the Davenport industrial area is this 300m2 (approx.) combined office and warehouse.

The office space includes an air conditioned reception area, two offices, board room and staff amenities.

With easy access to South Western Highway, side access to the warehouse and a mezzanine storage area and an additional storage/workshop area at the rear, this property is perfect for starting a new business or to take your business to the next level.