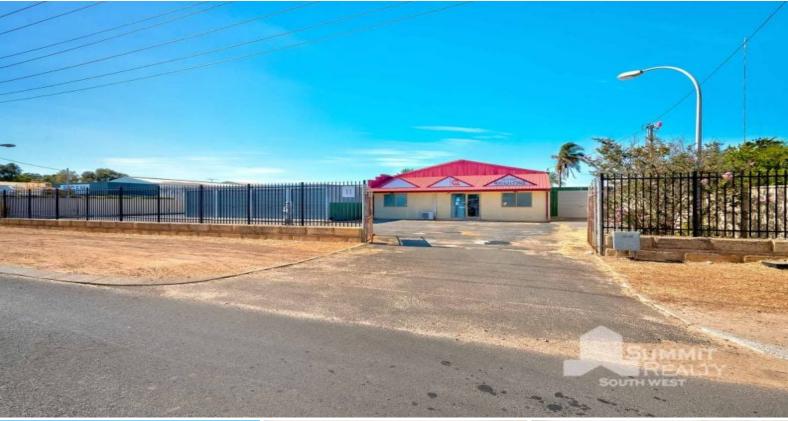

## 11 McCombe Road Davenport, WA

## Centrally Located Office Space

Located centrally in the Davenport industrial area is this 300m2 (approx.) combined office and warehouse.

The office space includes an air conditioned reception area, two offices, board room and staff amenities.

With easy access to South Western Highway, side access to the warehouse and a mezzanine storage area and an additional storage/workshop area at the rear, this property is perfect for starting a new business or to take your business to the next level.