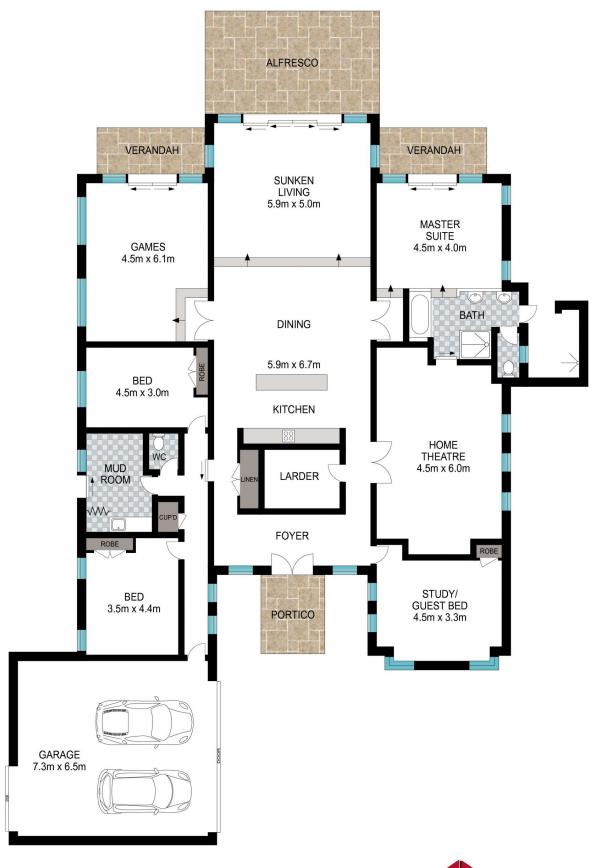

## PROPERTY FEATURES YOU'LL LOVE

Luxurious resort style master suite with expansive ensuite with double basins, separate sh

For more details please visit :

https://www.summitbunbury.com.au/7999307

**Price**: From \$895,000