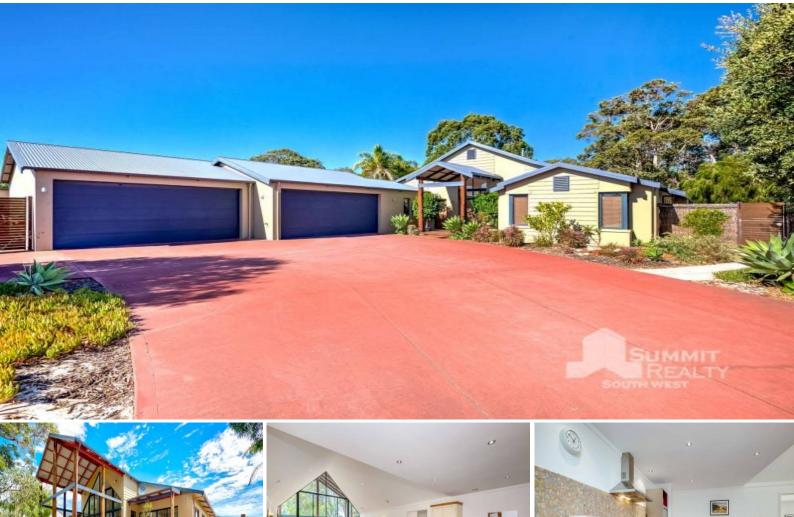

17 Gascoyne Circle Millbridge, WA

## YOUR PRIVATE SANCTUARY OVERLOOKING MILLER'S CREEK

Introducing 17 Gascoyne Circle, a truly remarkable property offering an unparalleled living experience. From the moment you arrive, you'll be captivated by the serene surroundings and relaxing bush views overlooking Miller's Creek.

Conveniently located just moments to Eaton Fair Shopping Centre, schools, and medical facilities, this home offers the perfect balance of privacy and accessibility.

## PROPERTY FEATURES YOU'LL LOVE

Luxurious resort style master suite with expansive ensuite with double basins, separate sh

For more details please visit :

https://www.summitbunbury.com.au/7999307

**Price**: From \$895,000