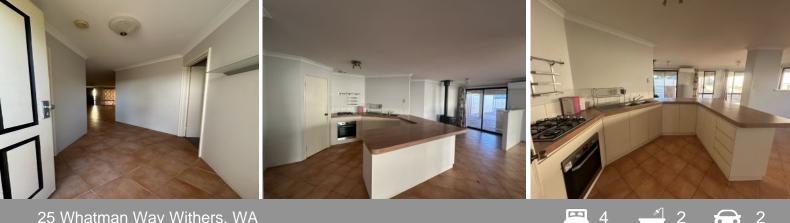

## FAMILY DELIGHT

4 bedroom 2 bathroom family home with loads of room inside and out for the entire family! Plenty of parking for cars, boat or the caravan including a double garage. Massive patio to the backyard with a large powered workshop. Open planned kitchen, dining and family room with a split system air conditioner and wood fire. Additional Features include

- Roller shutters to the front bedroom's windows.
- Large walk-in robe to the master bedroom.
- Renovated main bathroom
- Close to local schools and shopping centres

Pre-approved applicants will be shown through the property if the following criteria is met:-