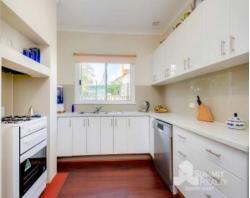

## PICTURE PERFECT!!

This beautifully presented three-bedroom home with natural timber floorboards, high ceilings, complete with a functional kitchen, loads of bench and storage space and renovated bathroom is ready for you to move straight in.