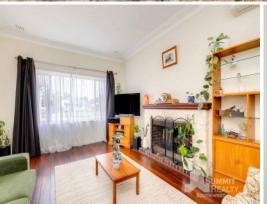

## PICTURE PERFECT!!

This beautifully presented three-bedroom home with natural timber floorboards, high ceilings, complete with a functional kitchen, loads of bench and storage space and renovated bathroom is ready for you to move straight in.

For comfort and convenience during the summer & winter months a split system air conditioning system has been installed and the separate lounge room has the option of an open fireplace for those cozy nights in.