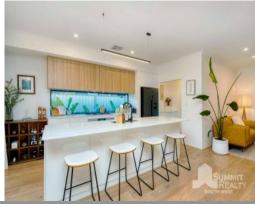

Features include a welcoming entry, 4 bedroom plus activity, master suite with double bowl vanity, separate toilet in ensuite and spacious WIR. A deluxe cinema room, gourmet kitchen with stone bench tops, stainless steel appliances, scullery and plenty of bench space ov