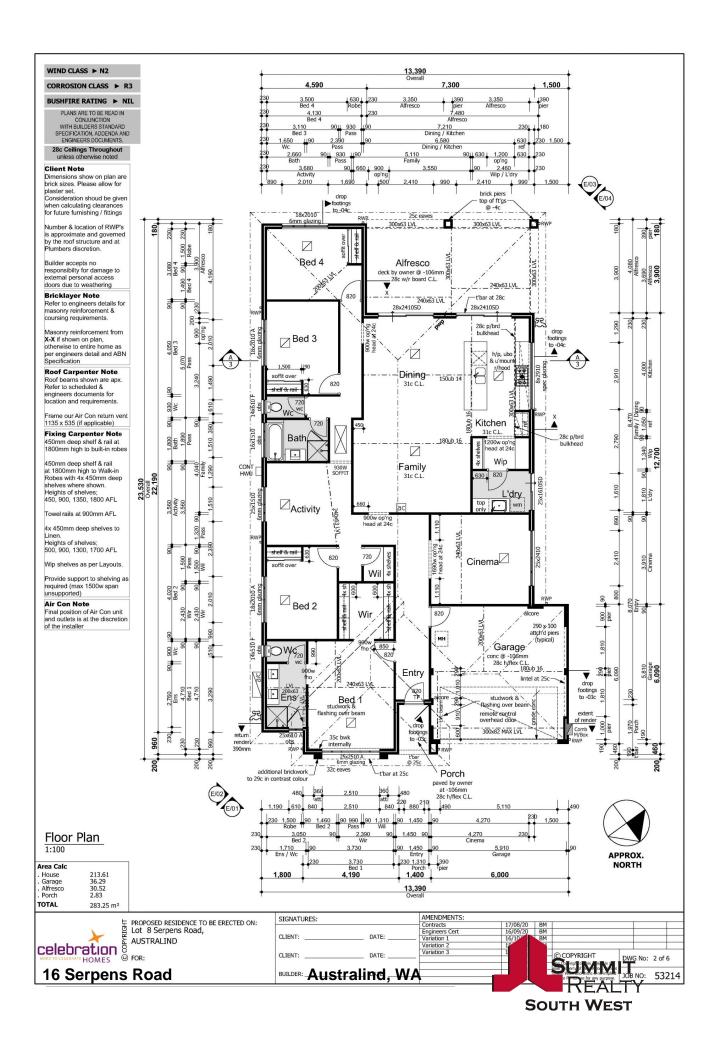

Features include a welcoming entry, 4 bedroom plus activity, master suite with double bowl vanity, separate toilet in ensuite and spacious WIR. A deluxe cinema room, gourmet kitchen with stone bench tops, stainless steel appliances, scullery and plenty of bench space ov